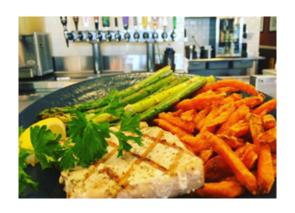

#### 1/2 PRICE SPECIAL

Purchase 1 Dinner Entrée and 2 Beverages at Regular Price and Get Second Dinner Entrée at 1/2 Price (excludes house specials)

\*1/2 price entrée must be equal or lesser value. Excludes holidays. Maximum value \$15. DINE IN ONLY. Coupon must be presented to server when ordering. Offer not valid with any other discounts or specials. Expires 9/30/16.